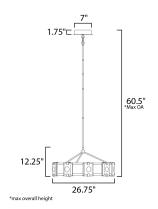

# **MEASUREMENTS**

DIMENSION : 26.75" L x 26.75" W x 12.25" H

MAX OAH : 60.5" OAH

CANOPY : 7" W x 1.75" H x 7" L

HANGING WEIGHT : 18.48 lb