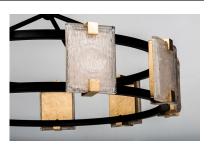

## **PRODUCT DESCRIPTION**

Piastra style glass diffuses integrated LED to shimmer radiantly. Suspended on a Black frame with Gold Leaf accents, this perfect blend of contemporary and traditional design adds glamour to a broad spectrum of design aesthetics.

### **GLASS**

Crystaline CY