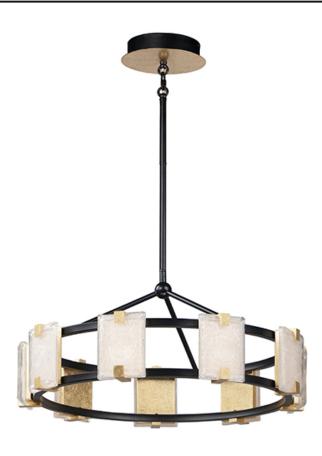

## **PRODUCT DESCRIPTION**

Piastra style glass diffuses integrated LED to shimmer radiantly. Suspended on a Black frame with Gold Leaf accents, this perfect blend of contemporary and traditional design adds glamour to a broad spectrum of design aesthetics.

#### **FINISHES OPTION**

Black / Gold Leaf (BKGL)