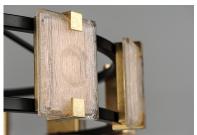

## **PRODUCT DESCRIPTION**

Piastra style glass diffuses integrated LED to shimmer radiantly. Suspended on a Black frame with Gold Leaf accents, this perfect blend of contemporary and traditional design adds glamour to a broad spectrum of design aesthetics.

### **GLASS**

Crystaline CY